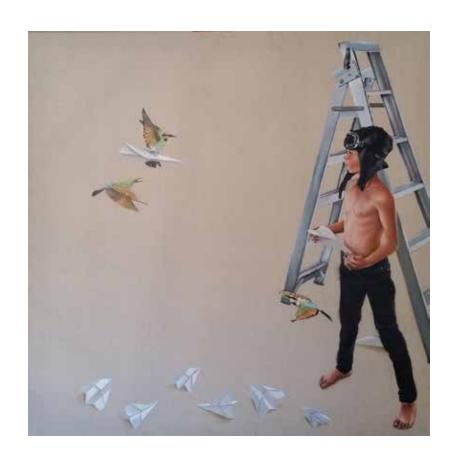

Size: 84 x 57cm



# Scott McDougall

Morning Light, The Caldera Acrylic on canvas 54 x 170cm



## Jodie Wells

**Red Flowering Gum**Oil on canvas
65 x 65cm



# Margaret Ingles

**The Sushi Thief**Oil on linen
45 x 60cm



## J Valenzuela Didi

**Stillness is the Move** Acrylic on canvas 61 x 61cm



## Raelean Hall

Last Rays Oil on canvas 51 x 51cm



### Raelean Hall

**Beached**Oil on canvas
70 x 99 cm



### Beth Mitchell

#### Lovelost

Photographic Print on pearl paper mounted on aluminium  $40 \times 60 \text{cm}$ 



## Ai Shah

Ensemble
Oil on canvas
25 x 25cm



### Anne-Marie Zanetti

**The Persimmon**Oil on canvas
50 x 60cm



### K D De Silva

**Caution: Watch your Step** 

Acrylic on canvas 77 x 60cm



## Tara Spicer

Aviator Lesson Tweets
Oil on Raw Linen
100 x 100cm



## Lucy Bonnin

**Leap of Faith**Collage and Resin
62 x 62cm



## Brett Lethbridge

**Blue Fish**Acrylic on canvas
62 x 62cm



# Zygmunt Libucha

Slim Neighbour Marble on granite base 60 x 10 x 10cm



### Marisa Veerman

**Mila**Embroidered photography on canvas
60 x 95cm



## Jodie Wells

Exquisite Fairy Wren
Oil on canvas
29 x 43cm



## J Valenzuela Didi

**Progress: Propagate** Acrylic on timber 30.5 x 30.5cm



## Julie Cane

30.5 x 40.5cm

**Oranges**Oil on canvas



### Pat Hall

Emerald Veil
Watercolour on stretched paper
137 x 91cm



## William Robinson

Rainforest

1992 Lithograph edition 27 / 35 37 x 47cm