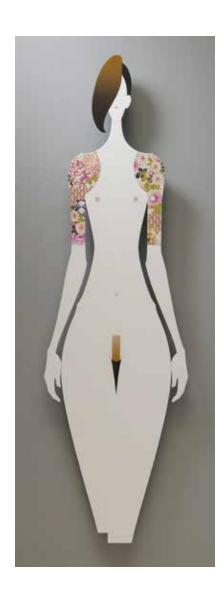

### Reveal

Timber, Japanese Chiyogami paper, paint 33.5 x 15 x 4.5cm

### Irezumi

Japanese paper and acrylic on board 59.5 x 18cm

**Bovver** Timber, paint 74 x 36cm x 13.5cm

**Old Flame** 

Timber, paint 51 x 34 x 16cm