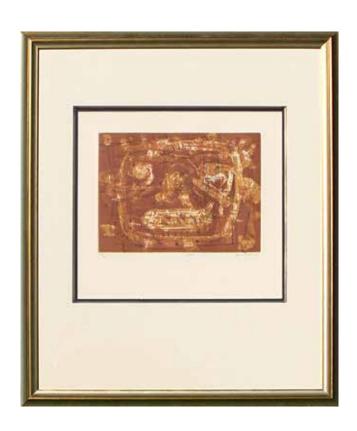

### Pro Hart

#### The Dunny Digger

Hand coloured etching. Edition 9/100. 17 x 15cm