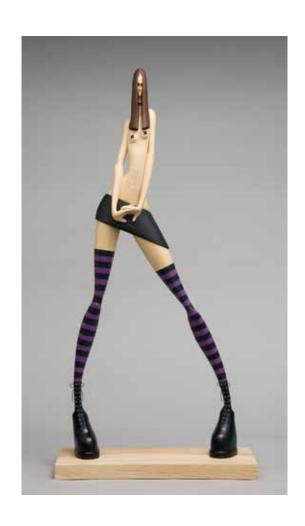

### Irezumi

Japanese paper and acrylic on board 59.5 x 18cm

**Bovver** Timber, paint 74 x 36cm x 13.5cm

**Old Flame** 

Timber, paint 51 x 34 x 16cm