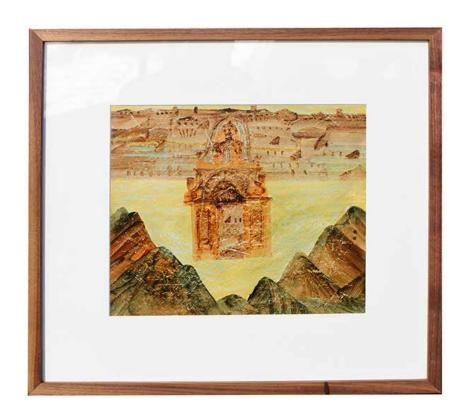

## Sidney Nolan

Monastery of Arkadi, Crete Wax, crayon and ink on paper 1956 25 x 30.5cm