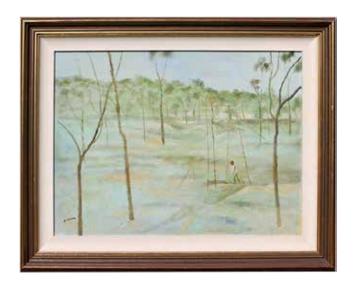

#### Davida Allen

Surrounding Landscape at Road to Cawarral Creek Oil on board 60 x 75cm