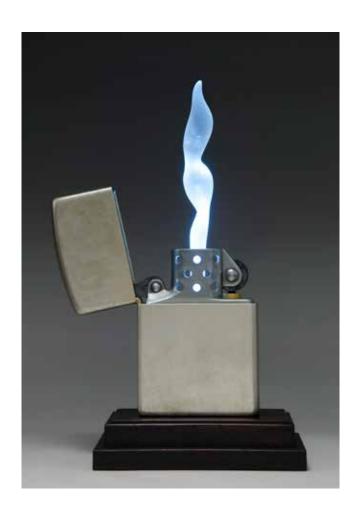

### Irezumi

Japanese paper and acrylic on board 59.5 x 18cm

**Bovver** Timber, paint 74 x 36cm x 13.5cm

**Old Flame** 

Timber, paint 51 x 34 x 16cm