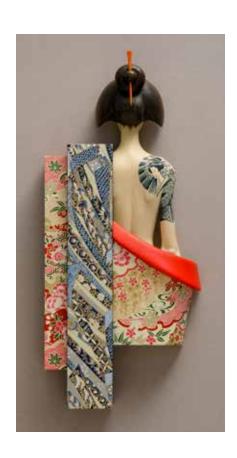

### Reveal

Timber, Japanese Chiyogami paper, paint 33.5 x 15 x 4.5cm

### Irezumi

Japanese paper and acrylic on board 59.5 x 18cm

**Bovver** Timber, paint 74 x 36cm x 13.5cm

**Old Flame** 

Timber, paint 51 x 34 x 16cm