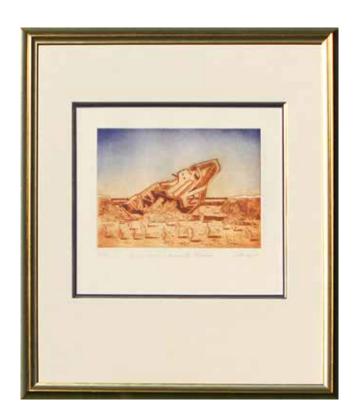

## Andrew Sibley

Nature Wins at Anna Creek Etching. Edition 13/60 2001 29 x 39cm.