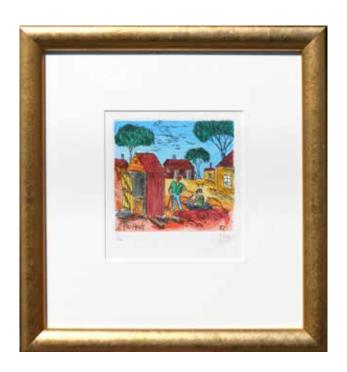

### Pro Hart

#### The Dunny Digger

Hand coloured etching. Edition 9/100. 17 x 15cm