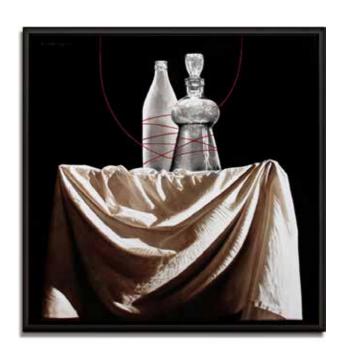

### Beth Mitchell

#### Lovelost

Photographic Print on pearl paper mounted on aluminium  $40 \times 60 \text{cm}$ 